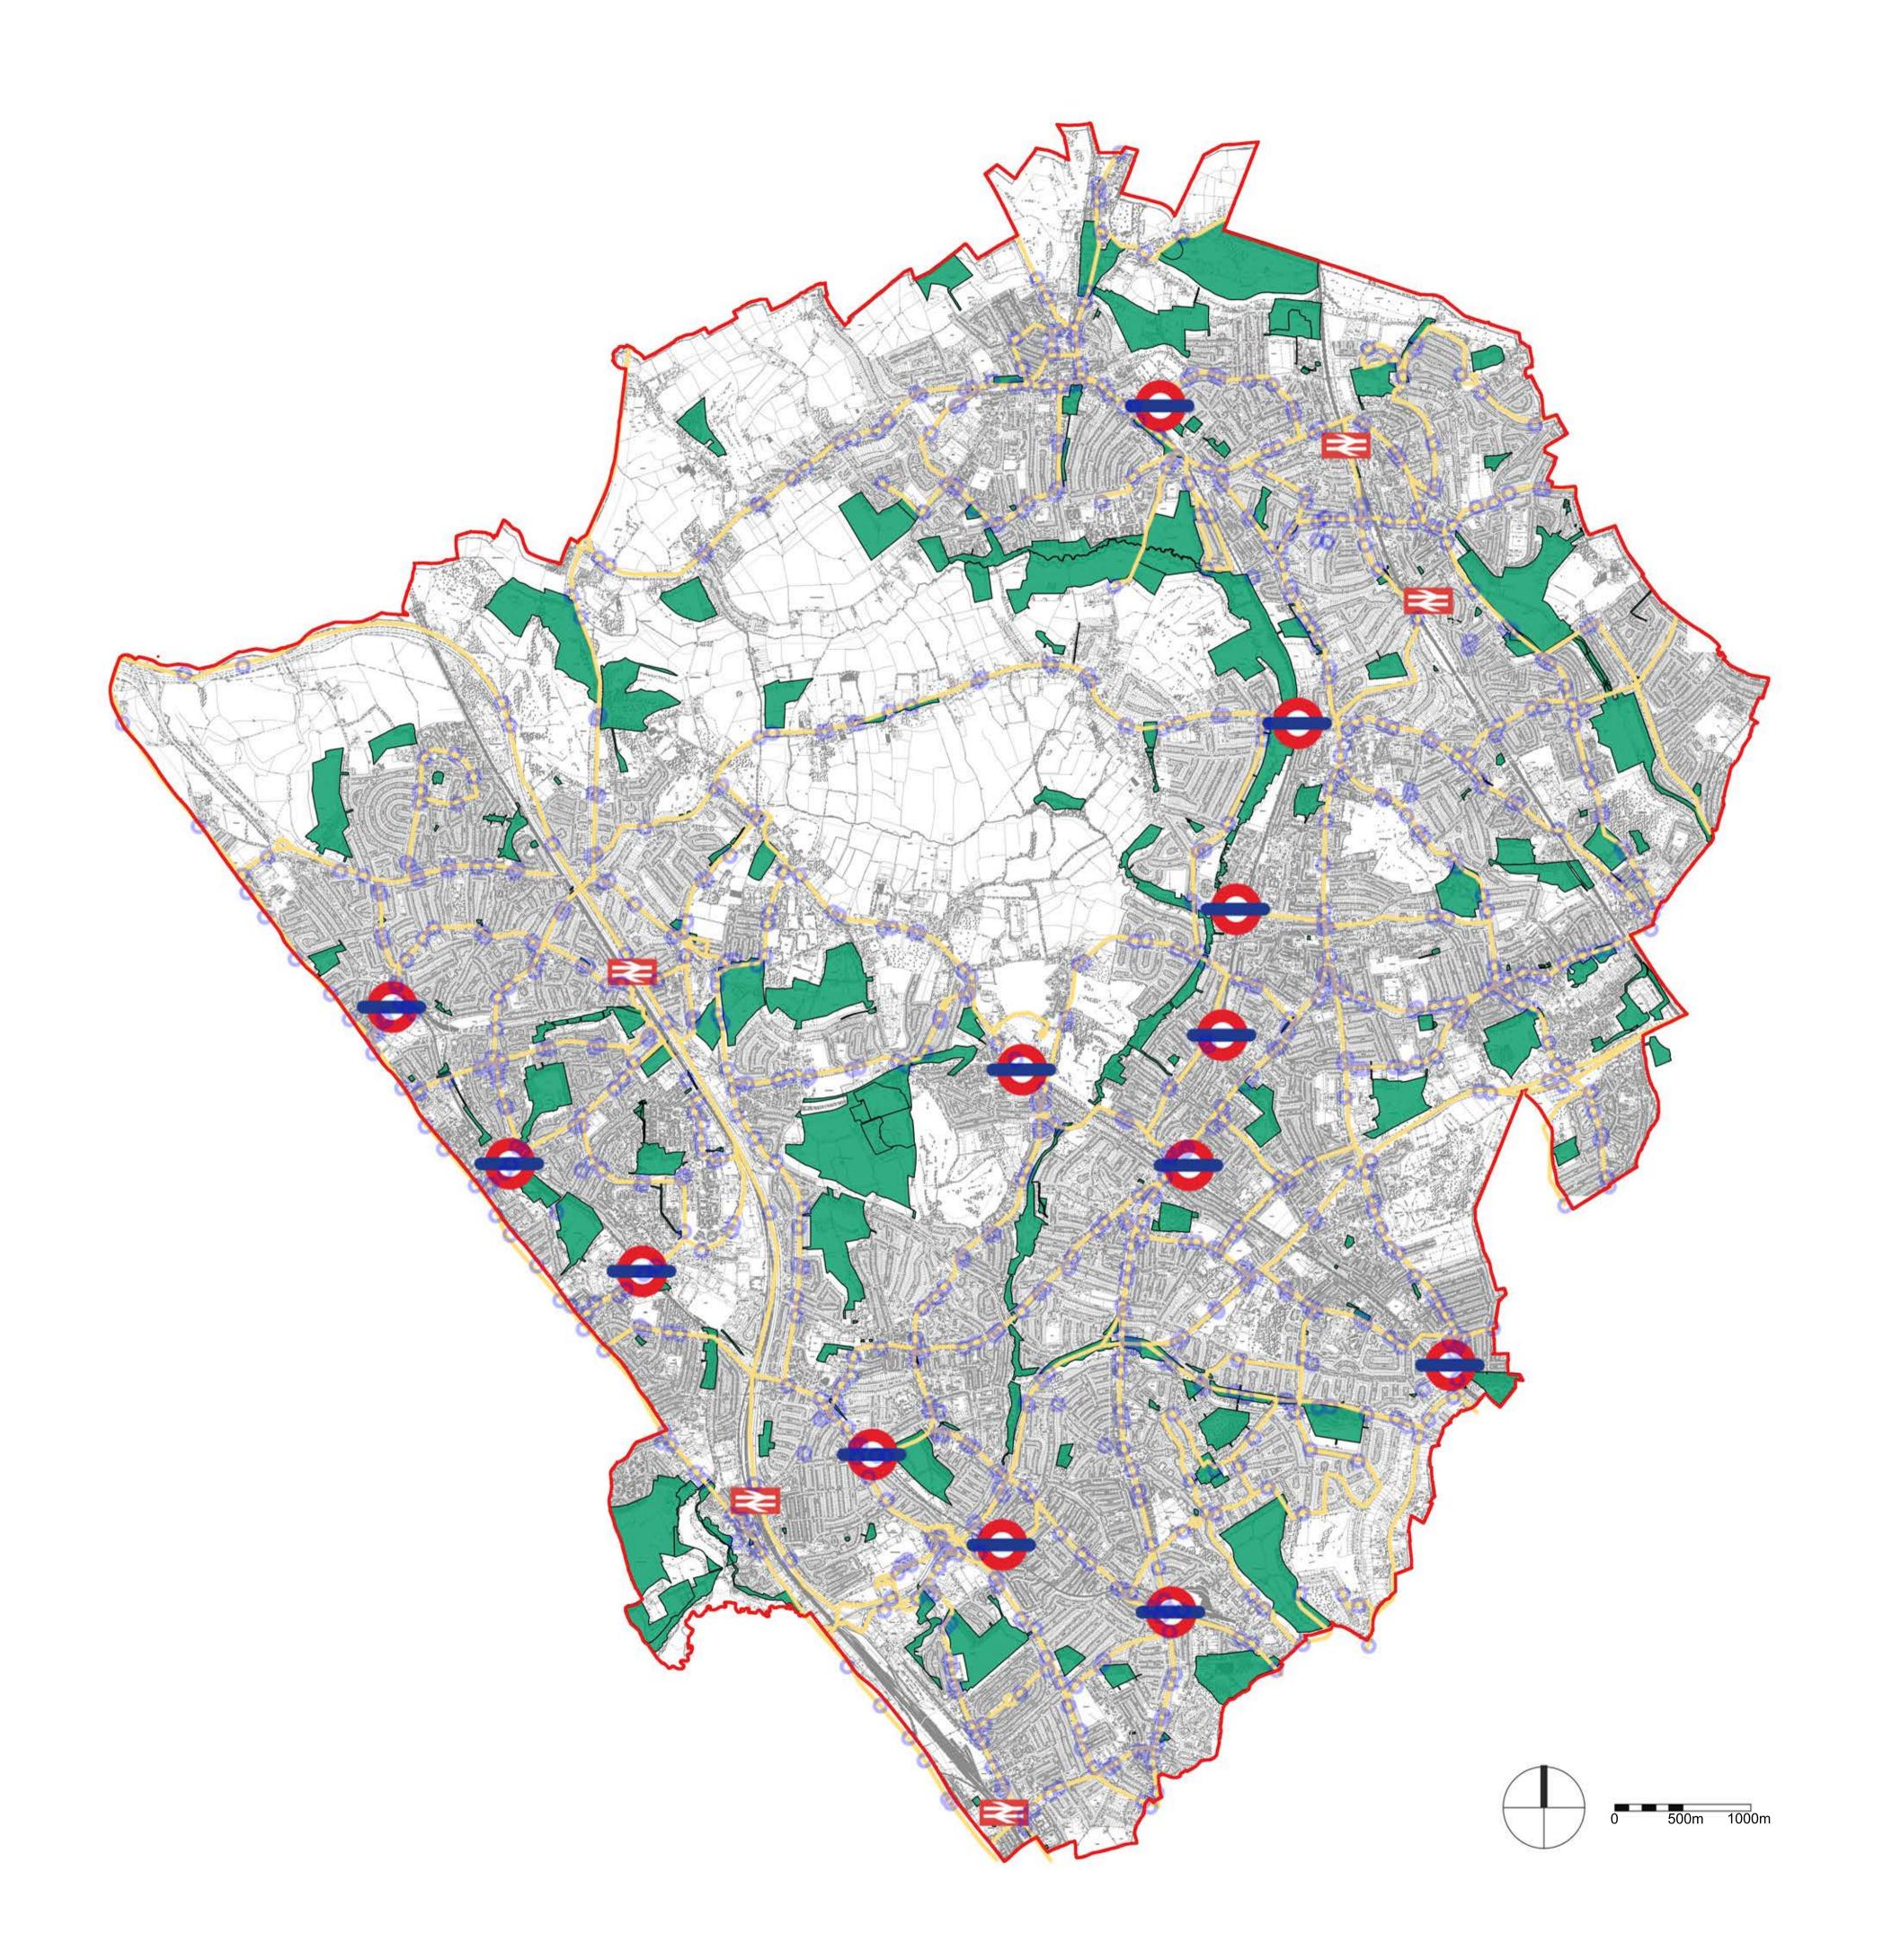

Borough Boundary

**Bus Routes** 

Railway Station

Parks Surveyed

**Underground Station** 

**Bus Stop** 

\*Source: London Local Maps. ©2013 Michael Strauss. Map contains Ordnance Survey data
©Crown copyright and database right

Last Updated Oct 2015

## LONDON BOROUGH OF BARNET

**PROJECT** 

## **Barnet OSS**

DRAWING TITLE

## Accessibility -Public Transport 2015

| DRAWN BY         | DATE             | SCALE                            | CHECKE |
|------------------|------------------|----------------------------------|--------|
| VS               | 02/12/2015       | 1: <b>25000@A1</b><br>1:50000@A3 | JS     |
| JOB NO.<br>A1477 | DRAWING NO. AI.7 |                                  | REV.   |